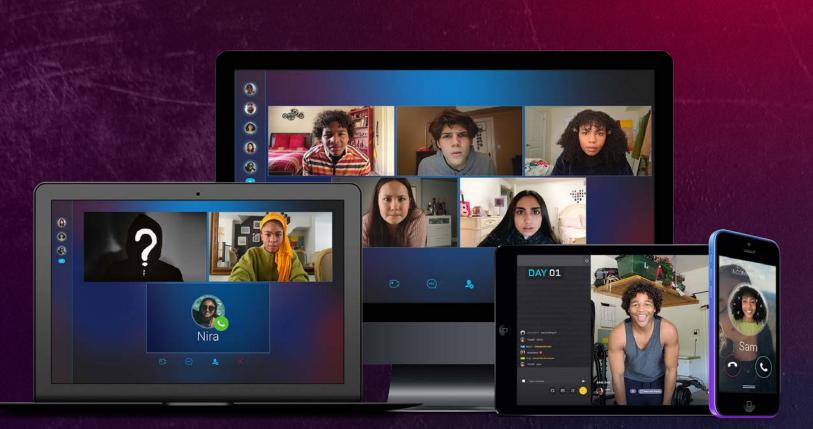

## A Social Media Mystery for Tweens in the Social Distancing Era

16 x 13' or 8 x 26'

Lockdown is an up-to-the-minute series that reflects the current state of the world. It is the story of friends living in a downtown neighbourhood in a big city affected by COVID-19.

Shot entirely via web cam and smart phones, this series is a look at how tweens stay in touch while having to stay away. But it is also a look at what happens when boredom leads to suspicion.